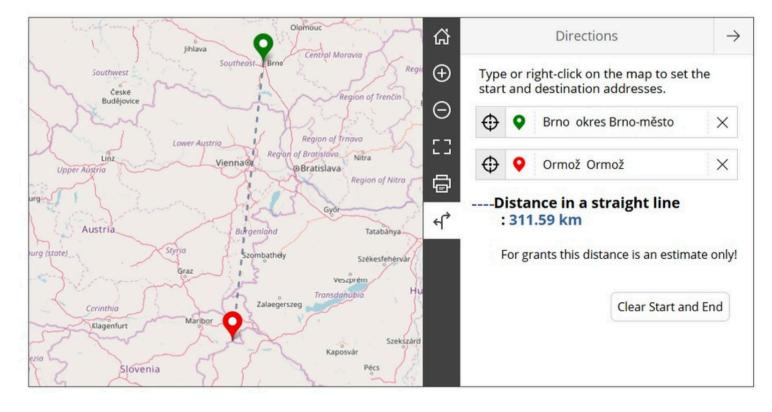

#### Travel budget (Programme guide 2025, page 208)

-CZ: in case of GREEN TRAVEL 285 eur per participant, same for APV)

-GREECE: 309 eur (non-green travel)