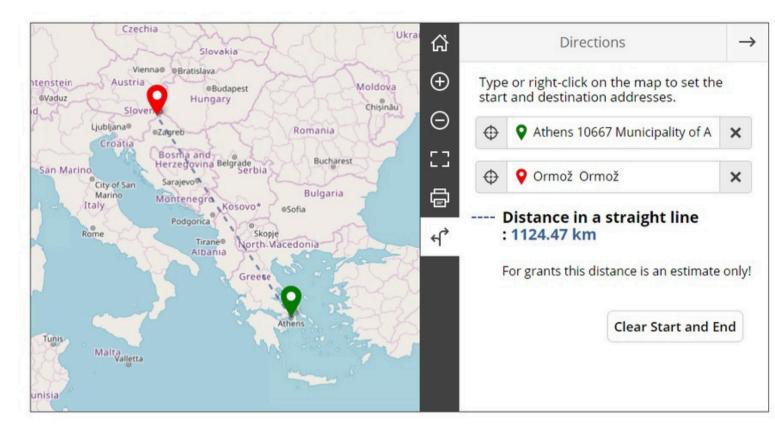

#### Travel budget (Programme guide 2025, page 208)

-CZ: in case of GREEN TRAVEL 285 eur per participant, same for APV)

-GREECE: 309 eur (non-green travel)